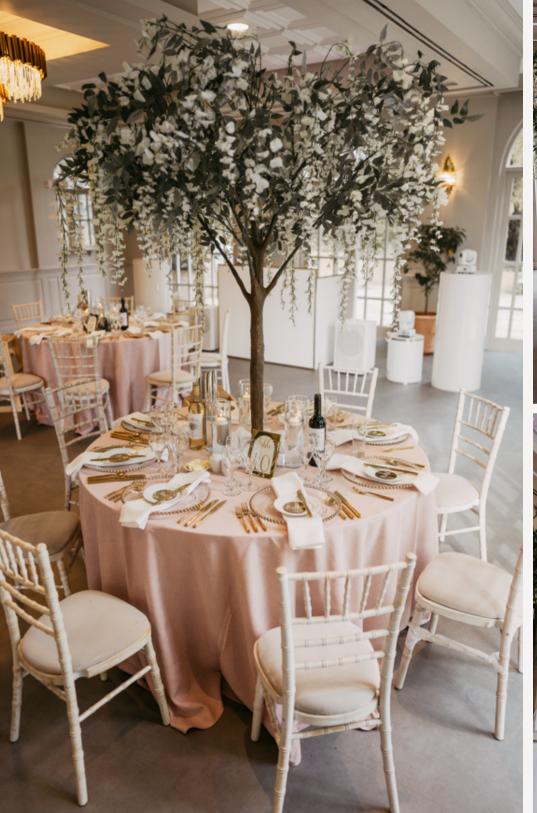

000000000

ENCHANTED GARDEN CURVED GOLD GEO STAND ARRANGEMENT - £135 EACH

A STATE AS ALL ALL

AL W



LANTERN AISLE - £125

 $t_{i}$ 



CONTEMPORARY GLASS CANDELABRA - £85 EACH





HANDTIED BRIDAL BOUQUET - £125

















LOW HOOP ARRANGEMENT - £75



PAMPAS & ROSE PILLAR ARRANGEMENT - £495 ~

11.1

#### LONG & LOW ARRANGEMENT - £150



#### GOLD TABLE NUMBERS - £3 EACH





TALL GEO STAND ARRANGEMENT - £150









LAPPA DECORATION - FROM £195



ENCHANTED GARDEN TALL GEO ARRANGEMENT - £135

以后前100 个时后于这份这些







BUTTONHOLE - £8.50

DESIGNER SWEETIE TABLE - £350

ENCHANTED GARDEN FLORAL RUNNER - FROM £450











PLINTH HIRE - £25 EACH

135

..

LEVILE

LETTIN.

### WISTERIA CANOPY - £295

18



CHAIR DRAPES WITH FOLIAGE -£3.50 PER CHAIR

GOLD CUTLERY - 85P PER UTENSIL













GOLD STANDS WITH LUXURY ARRANGEMENT - £95 EACH

GIANT LUXURY ARCH - £495

TOP TABLE RUNNER - £150 PER 6FT

## FLORAL EXPLOSION