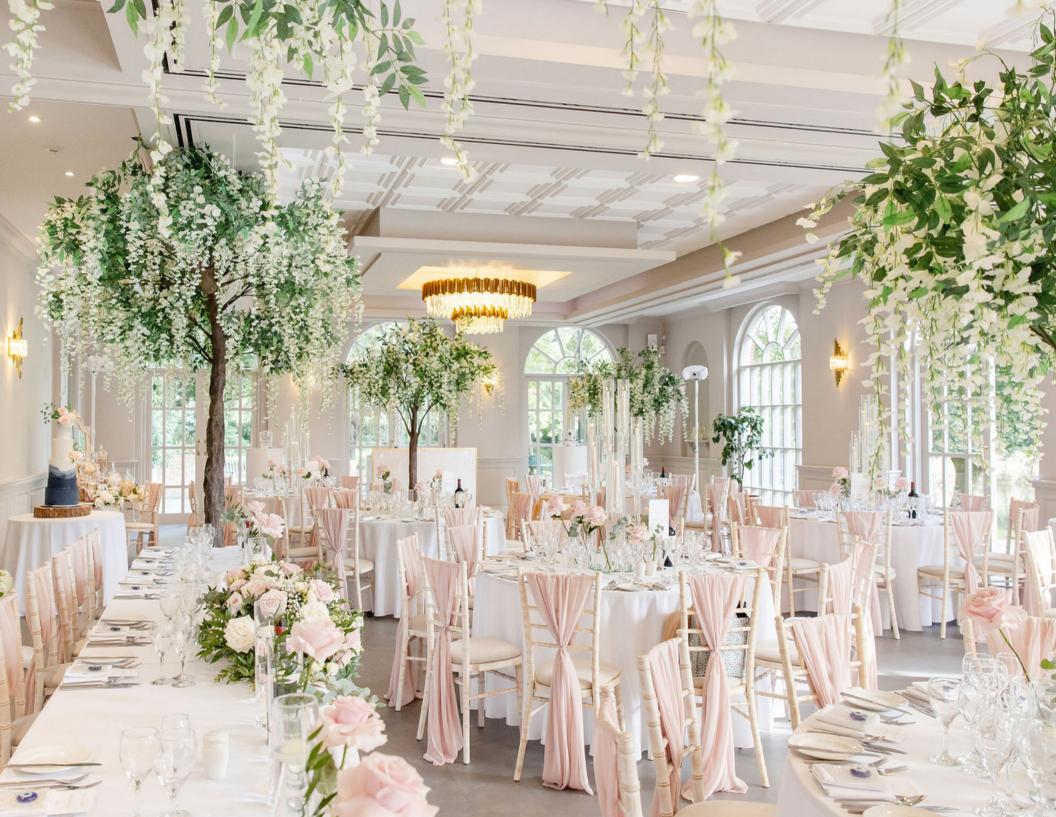

### WISTERIA CANOPY - £295

18

CHAIR DRAPES WITH FOLIAGE -£3.50 PER CHAIR

GOLD CUTLERY - 85P PER UTENSIL

GOLD STANDS WITH LUXURY ARRANGEMENT - £95 EACH

GIANT LUXURY ARCH - £495

TOP TABLE RUNNER - £150 PER 6FT