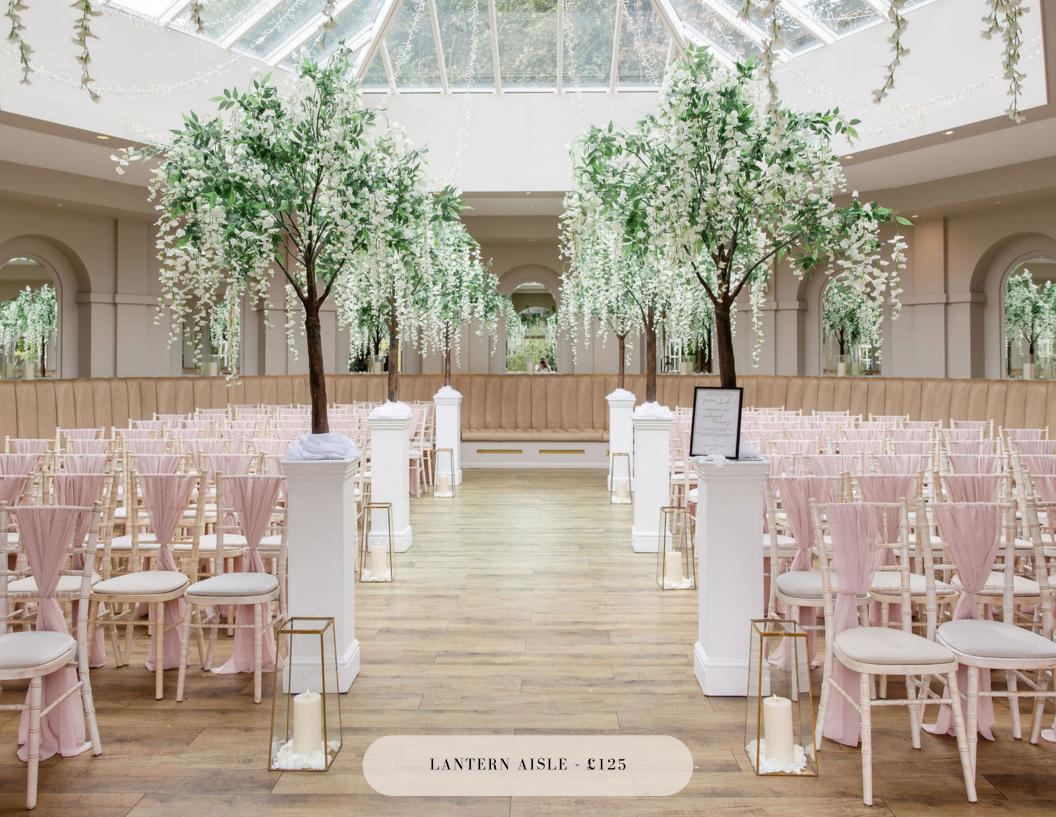

000000000

ENCHANTED GARDEN CURVED GOLD GEO STAND ARRANGEMENT - £135 EACH

A STATE AS ALL ALL

AL W

LANTERN AISLE - £125

 $t_{i}$ 

CONTEMPORARY GLASS CANDELABRA - £85 EACH

HANDTIED BRIDAL BOUQUET - £125