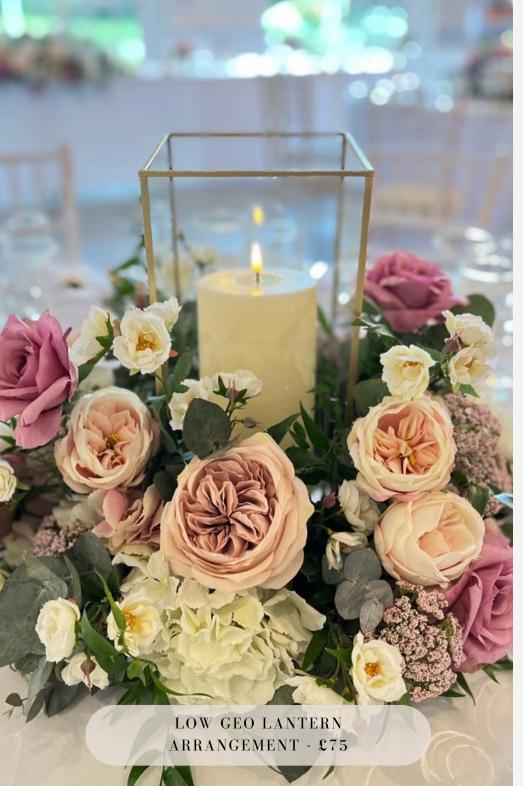

14

- IEF

1

1-1

THE PAR

-

**Z**I

ENCHANTED GARDEN LOW GEO LANTERN ARRANGEMENT - £75

### HANDTIED BRIDAL BOUQUET - £125

ENCHANTED GARDEN LOW GEO LANTERN ARRANGEMENT - £75 GYPSOPHILA BRIDGE DECOR - £495

GOLD BEADED CHARGER PLATES - £2.50 EACH

COLOURED WATER GLASSES -£1.50 EACH

........

150000