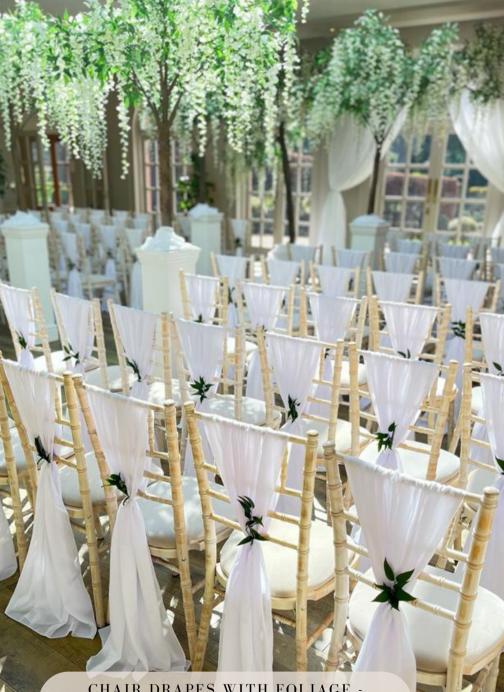

### WISTERIA CANOPY - £295

18

CHAIR DRAPES WITH FOLIAGE -£3.50 PER CHAIR

GOLD CUTLERY - 85P PER UTENSIL

GOLD STANDS WITH LUXURY ARRANGEMENT - £95 EACH

GIANT LUXURY ARCH - £495

TOP TABLE RUNNER - £150 PER 6FT