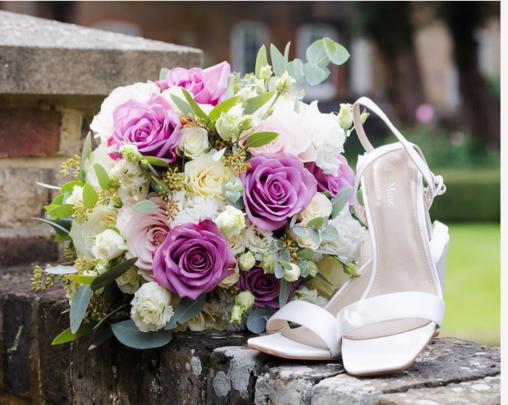

### HANDTIED BRIDAL BOUQUET - £125

ENCHANTED GARDEN LOW GEO LANTERN ARRANGEMENT - £75 GYPSOPHILA BRIDGE DECOR - £495

GOLD BEADED CHARGER PLATES - £2.50 EACH

COLOURED WATER GLASSES -£1.50 EACH

........

150000