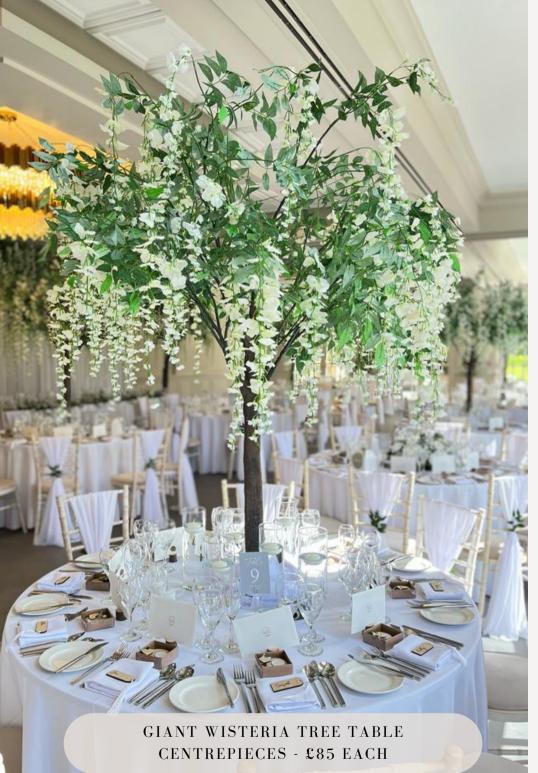

GARDEN LOW GEO LANTERN ARRANGEMENT - £75 GYPSOPHILA BRIDGE DECOR - £495

GOLD BEADED CHARGER PLATES - £2.50 EACH

COLOURED WATER GLASSES -£1.50 EACH

........

150000

000000000

ENCHANTED GARDEN CURVED GOLD GEO STAND ARRANGEMENT - £135 EACH

A STATE AS ALL ALL

AL W



LANTERN AISLE - £125

 $t_{i}$ 



CONTEMPORARY GLASS CANDELABRA - £85 EACH





HANDTIED BRIDAL BOUQUET - £125

















LOW HOOP ARRANGEMENT - £75



PAMPAS & ROSE PILLAR ARRANGEMENT - £495 ~

11.1

#### LONG & LOW ARRANGEMENT - £150



#### GOLD TABLE NUMBERS - £3 EACH





TALL GEO STAND ARRANGEMENT - £150









LAPPA DECORATION - FROM £195



ENCHANTED GARDEN TALL GEO ARRANGEMENT - £135

以后前100 个时后于这份这些







BUTTONHOLE - £8.50

DESIGNER SWEETIE TABLE - £350

ENCHANTED GARDEN FLORAL RUNNER - FROM £450











PLINTH HIRE - £25 EACH

135

..

LEVILE

LETTIN.

### WISTERIA CANOPY - £295

18



CHAIR DRAPES WITH FOLIAGE -£3.50 PER CHAIR

GOLD CUTLERY - 85P PER UTENSIL













GOLD STANDS WITH LUXURY ARRANGEMENT - £95 EACH

GIANT LUXURY ARCH - £495

TOP TABLE RUNNER - £150 PER 6FT

## FLORAL EXPLOSION