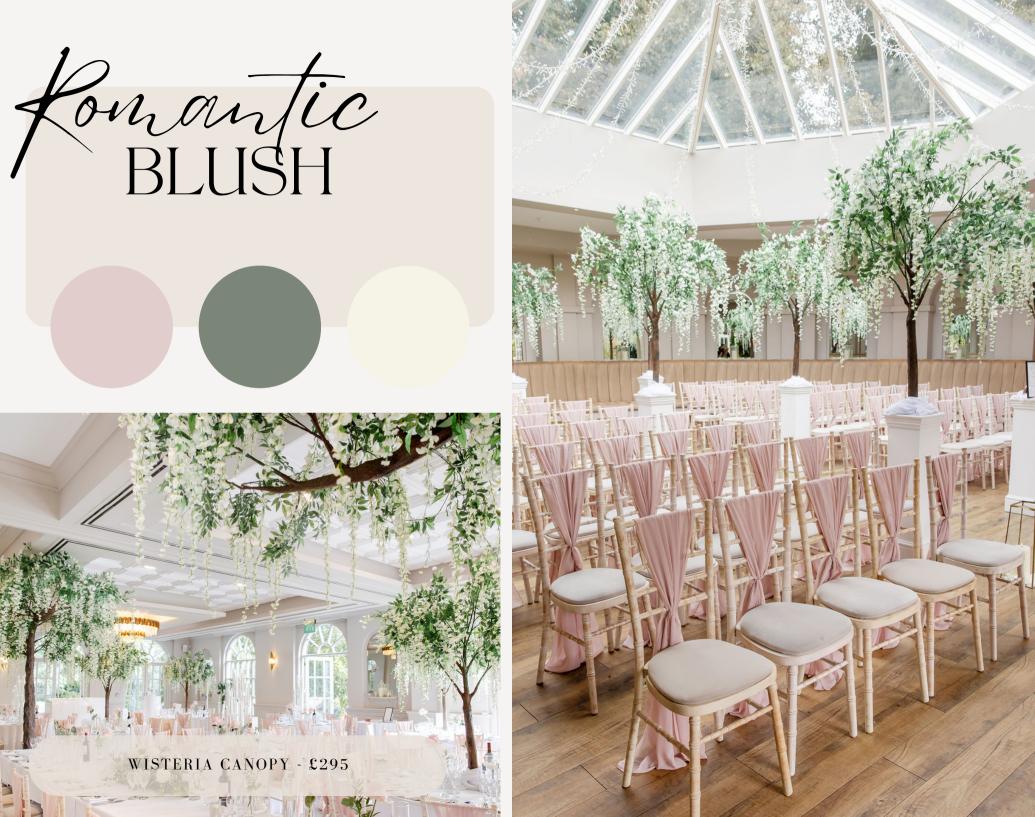

### WISTERIA CANOPY - £295

18

CHAIR DRAPES WITH FOLIAGE -£3.50 PER CHAIR

GOLD CUTLERY - 85P PER UTENSIL

GOLD STANDS WITH LUXURY ARRANGEMENT - £95 EACH

GIANT LUXURY ARCH - £495

TOP TABLE RUNNER - £150 PER 6FT