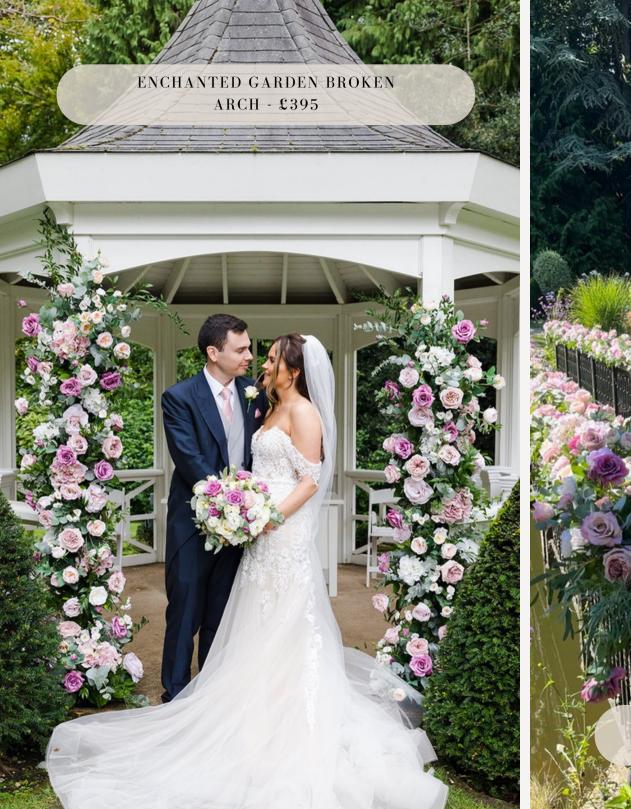

NTED GARDEN LOW GEO LANTERN ARRANGEMENT - £75 GYPSOPHILA BRIDGE DECOR - £495

GOLD BEADED CHARGER PLATES - £2.50 EACH

COLOURED WATER GLASSES -£1.50 EACH

........

150000

000000000

ENCHANTED GARDEN CURVED GOLD GEO STAND ARRANGEMENT - £135 EACH

A STATE AS ALL ALL

AL W



LANTERN AISLE - £125

 $t_{i}$ 



CONTEMPORARY GLASS CANDELABRA - £85 EACH





HANDTIED BRIDAL BOUQUET - £125

















LOW HOOP ARRANGEMENT - £75



PAMPAS & ROSE PILLAR ARRANGEMENT - £495 ~

11.1

#### LONG & LOW ARRANGEMENT - £150



#### GOLD TABLE NUMBERS - £3 EACH





TALL GEO STAND ARRANGEMENT - £150









LAPPA DECORATION - FROM £195



ENCHANTED GARDEN TALL GEO ARRANGEMENT - £135

以后前100 个时后于这份这些







BUTTONHOLE - £8.50

DESIGNER SWEETIE TABLE - £350

ENCHANTED GARDEN FLORAL RUNNER - FROM £450











PLINTH HIRE - £25 EACH

135

..

LEVILE

LETTIN.

### WISTERIA CANOPY - £295

18



CHAIR DRAPES WITH FOLIAGE -£3.50 PER CHAIR

GOLD CUTLERY - 85P PER UTENSIL













GOLD STANDS WITH LUXURY ARRANGEMENT - £95 EACH

GIANT LUXURY ARCH - £495

TOP TABLE RUNNER - £150 PER 6FT

## FLORAL EXPLOSION