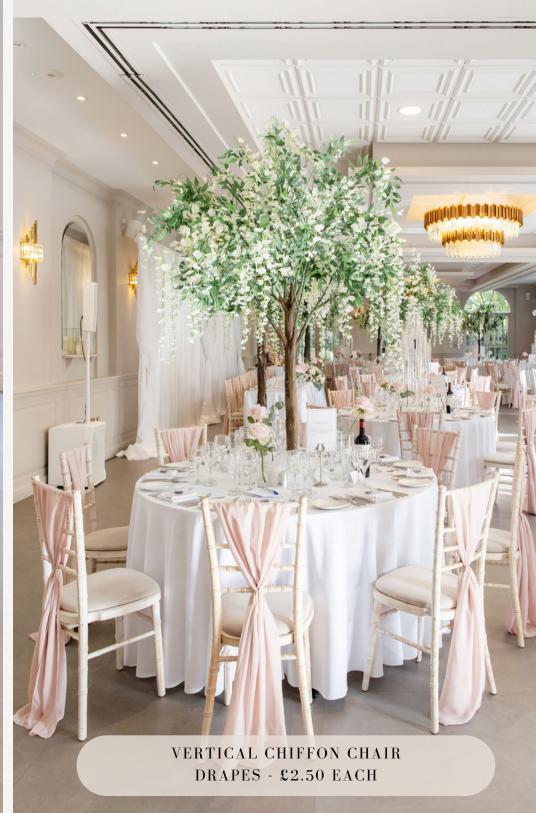

ENCHANTED GARDEN LONG & LOW TOP TABLE ARRANGEMENT - £150

PLINTH HIRE - £25 EACH

FLORAL RUNNER WITH TAPERED CANDLES - FROM £520

> LUXURY WEAVE CHAIR DRAPES - £5 PER CHAIR

.....

h the lis

GIANT FAUX WHITE & IVORY FLORAL ARCH - £495