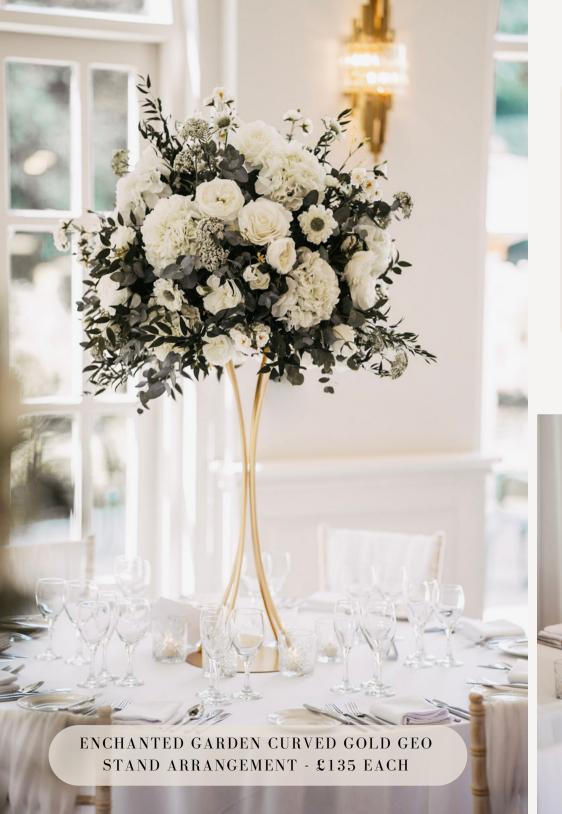

000000000

ENCHANTED GARDEN CURVED GOLD GEO STAND ARRANGEMENT - £135 EACH

A STATE AS ALL ALL

AL W

LANTERN AISLE - £125

 $t_{i}$ 

CONTEMPORARY GLASS CANDELABRA - £85 EACH

HANDTIED BRIDAL BOUQUET - £125