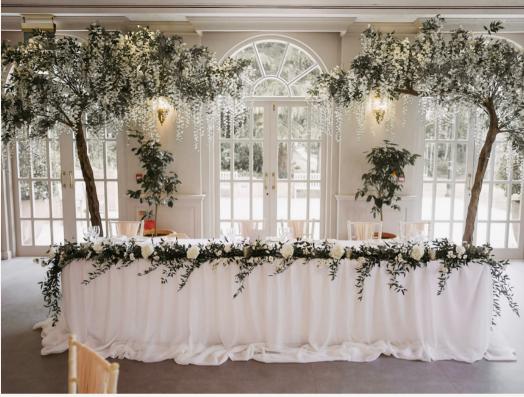

ENCHANTED GARDEN LONG & LOW TOP TABLE ARRANGEMENT - £150

PLINTH HIRE - £25 EACH

FLORAL RUNNER WITH TAPERED CANDLES - FROM £520

> LUXURY WEAVE CHAIR DRAPES - £5 PER CHAIR

.....

h the lis

GIANT FAUX WHITE & IVORY FLORAL ARCH - £495