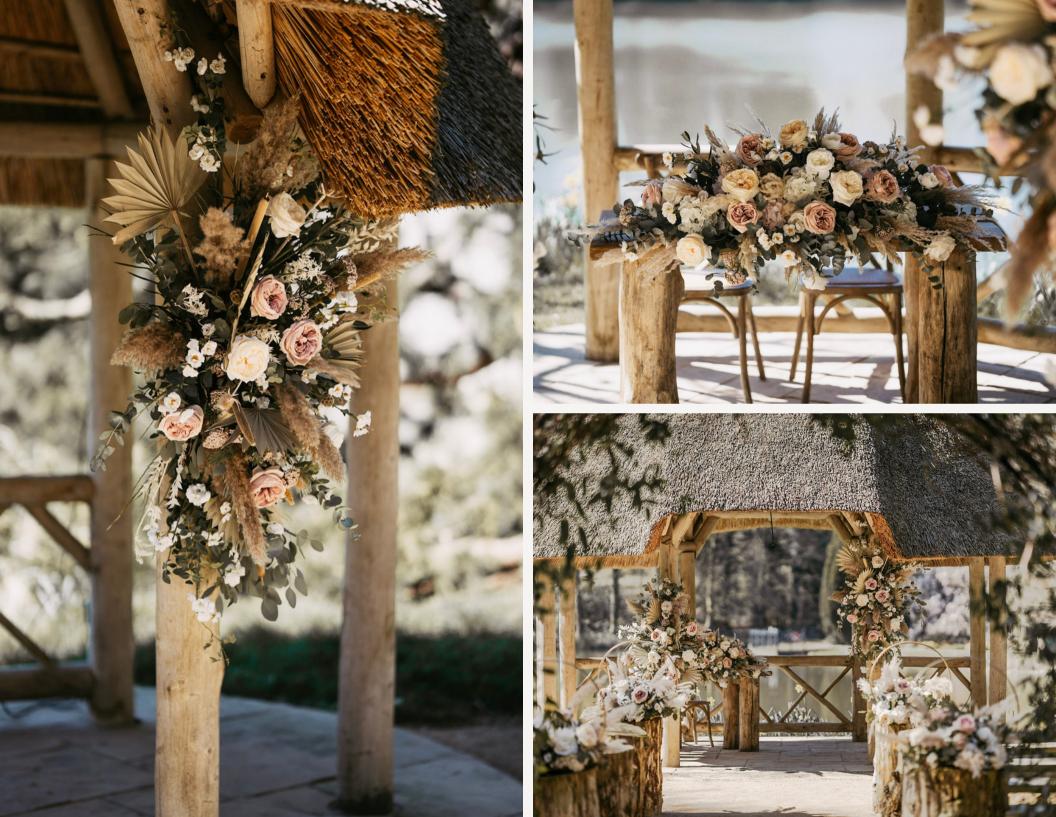

# THE ORANGERY

Located in the heart of Maidstone, The Orangery is a venue we've worked with for 18 years and offers the perfect blend of rural surroundings and glamour. Surrounded by landscaped gardens and spectacular lake, The Orangery is a beautiful venue for a variety of stunning looks.

LOW HOOP ARRANGEMENT - £75

PAMPAS & ROSE PILLAR ARRANGEMENT - £495 ~

11.1

### WISTERIA CANOPY - £295

18

CHAIR DRAPES WITH FOLIAGE -£3.50 PER CHAIR

GOLD CUTLERY - 85P PER UTENSIL

GOLD STANDS WITH LUXURY ARRANGEMENT - £95 EACH

GIANT LUXURY ARCH - £495

TOP TABLE RUNNER - £150 PER 6FT