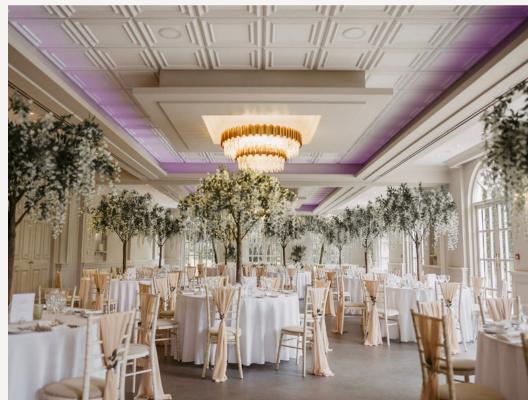

### WISTERIA CANOPY - £295

18

CHAIR DRAPES WITH FOLIAGE -£3.50 PER CHAIR

GOLD CUTLERY - 85P PER UTENSIL

GOLD STANDS WITH LUXURY ARRANGEMENT - £95 EACH

GIANT LUXURY ARCH - £495

TOP TABLE RUNNER - £150 PER 6FT