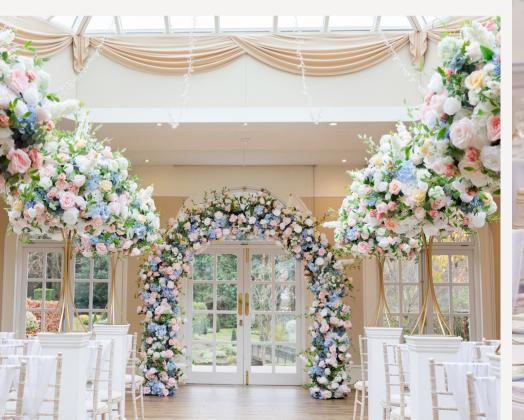

00

ENCHANTED GARDEN CURVED GOLD GEO STAND ARRANGEMENT - £135 EACH

A STATE AS ALL ALL

AL W



LANTERN AISLE - £125

 $t_{i}$ 



CONTEMPORARY GLASS CANDELABRA - £85 EACH





HANDTIED BRIDAL BOUQUET - £125

















LOW HOOP ARRANGEMENT - £75



PAMPAS & ROSE PILLAR ARRANGEMENT - £495 ~

11.1

#### LONG & LOW ARRANGEMENT - £150



#### GOLD TABLE NUMBERS - £3 EACH





TALL GEO STAND ARRANGEMENT - £150









LAPPA DECORATION - FROM £195



ENCHANTED GARDEN TALL GEO ARRANGEMENT - £135

以后前100 个时后于这份这些







BUTTONHOLE - £8.50

DESIGNER SWEETIE TABLE - £350

ENCHANTED GARDEN FLORAL RUNNER - FROM £450











PLINTH HIRE - £25 EACH

135

..

LEVILE

LETTIN.

### WISTERIA CANOPY - £295

18



CHAIR DRAPES WITH FOLIAGE -£3.50 PER CHAIR

GOLD CUTLERY - 85P PER UTENSIL













GOLD STANDS WITH LUXURY ARRANGEMENT - £95 EACH

GIANT LUXURY ARCH - £495

TOP TABLE RUNNER - £150 PER 6FT

## FLORAL EXPLOSION